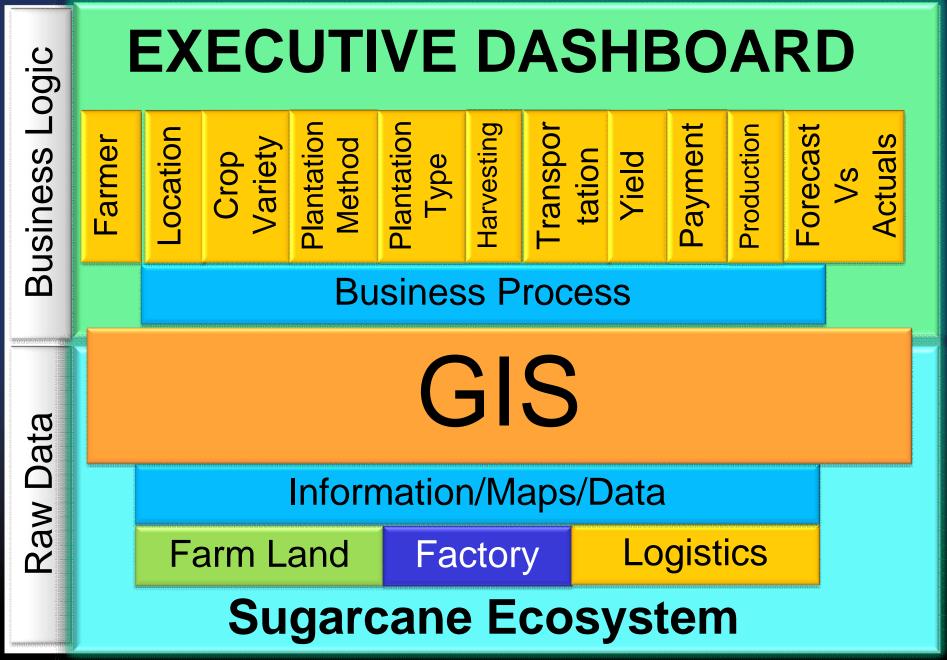

|           |              |                   |                     |  |
| 000105                                               | Lakiangin A   | 000103/141                                     | ,         |                      | Kancin    | Surajpur     | Conventional      | Dud Cilip           |  |
| 000189                                               | Lakhangiri A  | 000189/283                                     | 10        | 38000                | Ambikapur | Ambikapur    | Conventional      | Conventional Ratoon |  |
| 000188                                               | Chhotaylal A  | 000188/282                                     | 10        | 197400               | Ambikapur | Ambikapur    | SSI               | Bud Chip Ratoon     |  |

#### **Building the Dashboard**





## **EXECUTIVE DASHBOARD**

#### **X**REVALSYS

# Combination of data combined with Visualization (GIS & Graphs)

### To do business Better, Faster and Cost Efficient

**X**REVALSYS

- Provides a unified access to Sugarcane Ecosystem
- Information can be rendered across various channels – Desktop or Web
- Increase advantage by easy access to information that can be used by all
- Deliver real operational efficiencies, ultimately translating into revenue increasing and cost reducing benefits
- Visual language helps in stimulating communications, collaboration and coordination

Organization adaptation will determine the success– Not Technology It starts with:

- Validation are we building the *Right System*
- Verification are we building the System Right

**X**REVALSYS

- 4 step process: